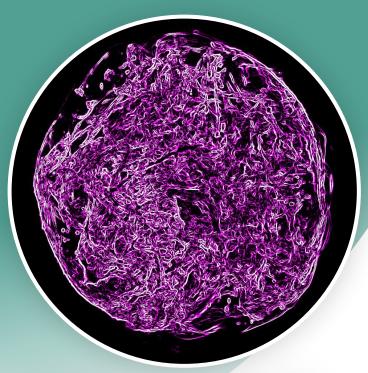

Neural network map of a RealBrain® micro-tissue. RealBrain® micro-tissues contain self-organised neurons and glia that form 3D functional neural networks embedded in their own, cell-secreted extracellular matrix in only 3 weeks.